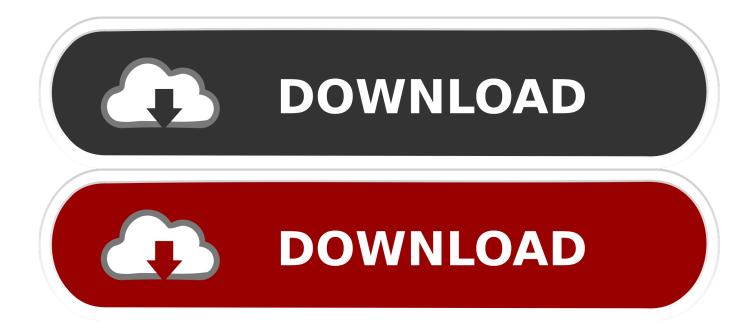

Word For Mac Envelope Print

| O Mail Merge Manager                             |             |                           |
|--------------------------------------------------|-------------|---------------------------|
| I. Select Document Type                          |             |                           |
| Create New                                       |             |                           |
| Form Letters                                     |             |                           |
| Labels                                           |             |                           |
| Envelopes                                        |             |                           |
| Catalog                                          | 0           | ptions                    |
| Laser and ink jet Label products: Avery standard |             | •                         |
| Product number:                                  | Label infor | mation                    |
| 5160 - Address                                   | Type:       | Address                   |
| 5161 – Address                                   |             |                           |
| 5162 - Address                                   | Height:     | 1*                        |
| 5163 - Shipping<br>5164 - Shipping               | Width:      | 4"                        |
| 5165 - Full Sheet                                |             |                           |
| 5167 - Return Address                            | Page size   | : Letter (8 / /2 x 11 in) |
| 5168 - Address                                   |             |                           |
| Details New Label                                | Delete      | Cancel                    |