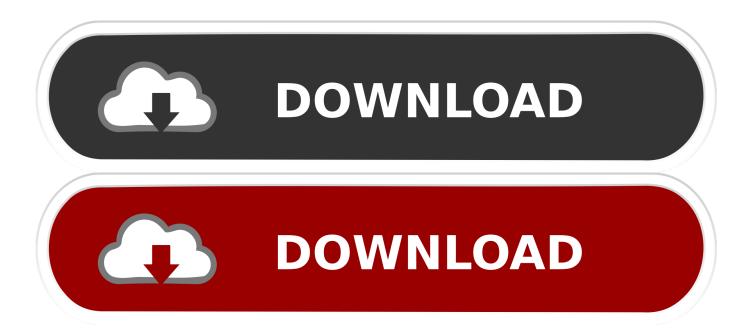

Word For Mac Envelope Print

| O Mail Merge Manager                             |             |                           |
|--------------------------------------------------|-------------|---------------------------|
| I. Select Document Type                          |             |                           |
| Create New                                       |             |                           |
| Form Letters                                     |             |                           |
| Labels                                           |             |                           |
| Envelopes                                        |             |                           |
| Catalog                                          | 0           | ptions                    |
| Laser and ink jet Label products: Avery standard |             | •                         |
| Product number:                                  | Label infor | mation                    |
| 5160 - Address                                   | Type:       | Address                   |
| 5161 – Address                                   |             |                           |
| 5162 - Address                                   | Height:     | 1*                        |
| 5163 - Shipping<br>5164 - Shipping               | Width:      | 4"                        |
| 5165 - Full Sheet                                |             |                           |
| 5167 - Return Address                            | Page size   | : Letter (8 / /2 x 11 in) |
| 5168 - Address                                   |             |                           |
| Details New Label                                | Delete      | Cancel                    |